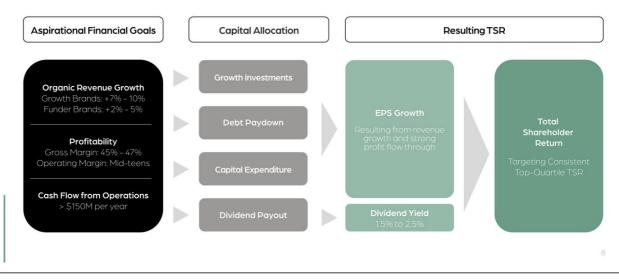

# Shareholder Value Creation

The Company aspires to deliver top-quartile TSR over time as follows:

2Q24 Financial Results & FY24 Outlook