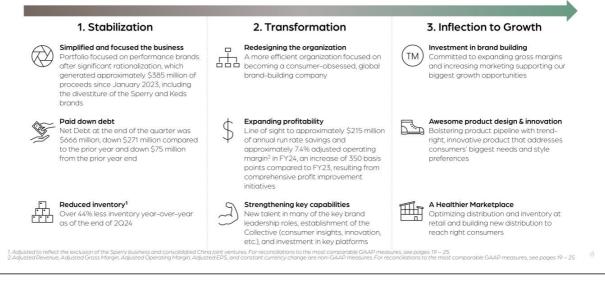

# Strategic Turnaround Unleashing Profitable Growth

The Company is executing its turnaround with great pace and urgency in three chapters:

Global Licensing Team

### Transformation \$ 2 ħ **Redesigning the Organization Expand Profitability** Investing in Brand Building Establishing a cost structure that Proactive initiatives in 2023 enabling This new cost structure also allows for expanded profitability, improved operating cash flow, and capacity for enables improved profitability and investment to drive the growth of our enhanced capabilities aimed at building brands through our brand building model investment to support the brands transformation. Key highlights include: Brand-Building Model Examples of Capability Building: -Annual run rate of gross savings from The Collective profit improvement initiatives of approximately \$215 million (\$73 million IHE IAR recognized in 2023) from organizational The Agency restructuring, streamlined supply chain, operating group synergies, and other indirect cost savings initiatives Consumer insights, market intelligence and innovation Creative and PR services In-house creative studio -Lower supply chain costs in 2024 due to lack of 2023 transitory costs +

Inventory: at the end of the quarter was \$297 million, down 44% from last year for the ongoing business

Net Debt: at the end of the quarter was \$666 million, down \$271 million from the prior year. The Company's bank-defined leverage ratio was 3.9x. We continue to expect to end the year below 3.0x.